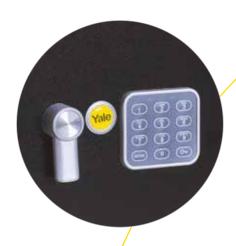

#### PROGRAMMABLE CODE FUNCTION

• Programmable combination of 3 to 8 digits

#### **MECHANICAL OVERRIDE**

• 2x Yale mechanical override keys included

| PRODUCT SPECIFICATION |                                                           |
|-----------------------|-----------------------------------------------------------|
| Locking mechanism     | 16mm locking bolts<br>Electronic lock with handle opening |
| Mounting              | 4x pre-drilled holes on back Fixing bolts supplied        |
| Power                 | 4x AA alkaline batteries (included)                       |
| Door & wall thickness | 4mm thick door, 2.5mm thick walls                         |
| Colour                | Black                                                     |
| Part number           | Medium: SYKB/365/DB1                                      |
|                       | Large: SYKB/550/DB1                                       |