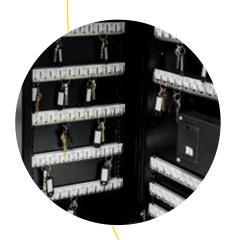

# key safe

The Yale key safe is designed to provide secure storage and organisation. Available in two sizes, the large safe stores up to 100 keys on numbered key hooks, ideal for motor dealerships, hotels and other businesses where large amounts of keys need to be stored and managed. While the medium sized key safe stores up to 48 keys on numbered key hooks, ideal for home and small business applications.