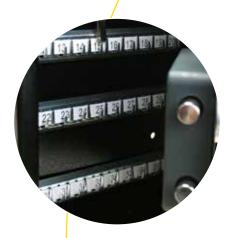

# key safe

The Yale key safe is designed to provide secure storage and organisation. Available in two sizes, the large safe stores up to 100 keys on numbered key hooks, ideal for motor dealerships, hotels and other businesses where large amounts of keys need to be stored and managed. While the medium sized key safe stores up to 48 keys on numbered key hooks, ideal for home and small business applications.