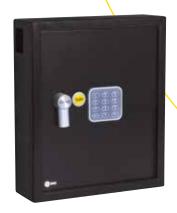

# key safe

The Yale key safe is designed to provide secure storage and organisation. Available in two sizes, the large safe stores up to 100 keys on numbered key hooks, ideal for motor dealerships, hotels and other businesses where large amounts of keys need to be stored and managed. While the medium sized key safe stores up to 48 keys on numbered key hooks, ideal for home and small business applications.

#### PROGRAMMABLE CODE FUNCTION

• Programmable combination of 3 to 8 digits

#### **MECHANICAL OVERRIDE**

• 2x Yale mechanical override keys included

| PRODUCT SPECIFICATION |                                                           |
|-----------------------|-----------------------------------------------------------|
| Locking mechanism     | 16mm locking bolts<br>Electronic lock with handle opening |
| Mounting              | 4x pre-drilled holes on back Fixing bolts supplied        |
| Power                 | 4x AA alkaline batteries (included)                       |
| Door & wall thickness | 4mm thick door, 2.5mm thick walls                         |
| Colour                | Black                                                     |
| Part number           | Medium: SYKB/365/DB1                                      |
|                       | Large: SYKB/550/DB1                                       |