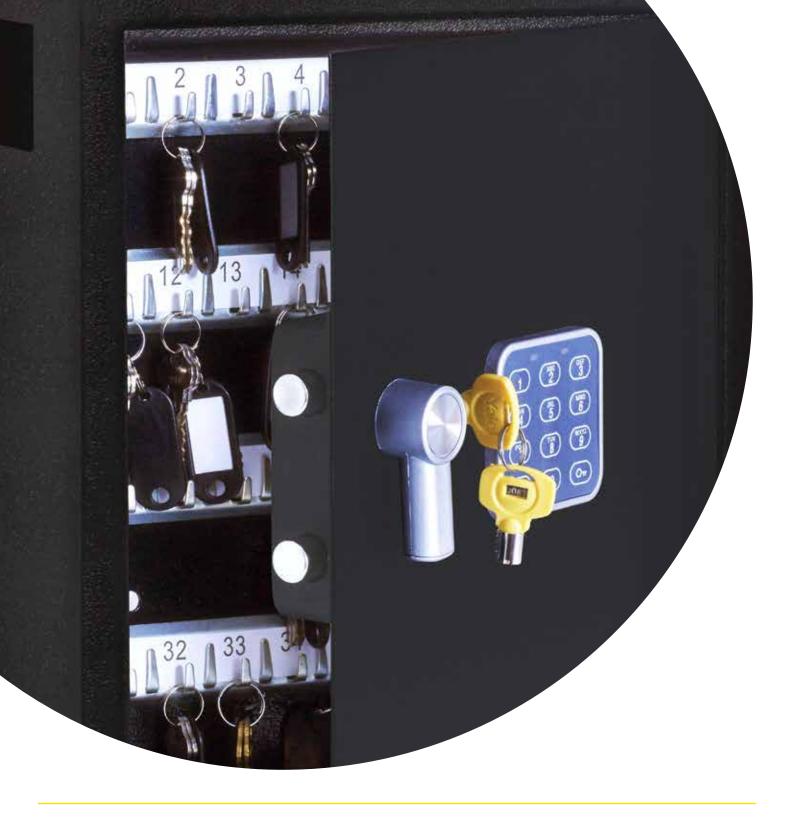

# key safe

The Yale key safe is designed to provide secure storage and organisation. Available in two sizes, the large safe stores up to 100 keys on numbered key hooks, ideal for motor dealerships, hotels and other businesses where large amounts of keys need to be stored and managed. While the medium sized key safe stores up to 48 keys on numbered key hooks, ideal for home and small business applications.

#### PROGRAMMABLE CODE FUNCTION

• Programmable combination of 3 to 8 digits

#### **MECHANICAL OVERRIDE**

• 2x Yale mechanical override keys included

| PRODUCT SPECIFICATION |                                                           |
|-----------------------|-----------------------------------------------------------|
| Locking mechanism     | 16mm locking bolts<br>Electronic lock with handle opening |
| Mounting              | 4x pre-drilled holes on back Fixing bolts supplied        |
| Power                 | 4x AA alkaline batteries (included)                       |
| Door & wall thickness | 4mm thick door, 2.5mm thick walls                         |
| Colour                | Black                                                     |
| Part number           | Medium: SYKB/365/DB1                                      |
|                       | Large: SYKB/550/DB1                                       |